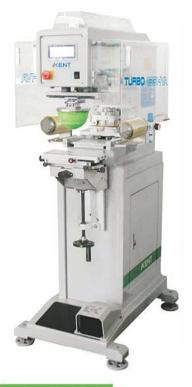

URBO125HVA (CE)

PLC control touch screen panel

Auto pad clean

Platform in / out movement (Pad clean underneath)

Maximum space for product/image with advantage of auto pad clean function

## FEATURES

- Single color automatic pad printer
- Rigid aluminium cast machine frame
- Platform in/out movement
- Pneumatic power machine operation
- Use sealed ink cup system
- Able to use laser engraved Green plate, thin steel plate, 10 mm steel plate and polymer plate
- Dead-on printing plate registration for quick job change
- PLC control touch screen panel
- Automatic pad clean with programmable cleaning cycle
- Pad stroke & speed adjustment
- Special functions: double ink / print cycles, dwell and delay before print
- Digital pad stroke (DPS) for variable printing depth
- Hardened ground steel shaft with impregnated bushing ensure friction-free movement
- High speed and smooth machine operations

## SPECIFICATIONS

| Ink cup size :                 | Ø125 mm                  |
|--------------------------------|--------------------------|
| Printing plate size :          | 150 x 300 mm             |
| Max. speed : (dry cycle) *     | 900 / hr.                |
| Pad cylinder :                 | Ø63 x 125 mm             |
| Pad compression :              | 1,870N                   |
| Pad carriage stroke (in/out) : | 197 mm                   |
| Power:                         | 110/220V                 |
| Air consumption :              | 230 litre/min. (approx.) |
| Accuracy +/- :                 | 0.05 mm                  |
| Size : (L x W x H)             | 966 x 810 x 1,560 mm     |
| Weight :                       | 180 kg (approx.)         |