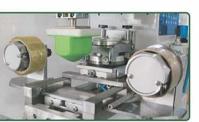

URBO125HVA (CE)

PLC control touch screen panel

Auto pad clean

Platform in / out movement (Pad clean underneath)

Maximum space for product/image with advantage of auto pad clean function

## FEATURES

- Single color automatic pad printer
- Rigid aluminium cast machine frame
- Platform in/out movement
- Pneumatic power machine operation
- Use sealed ink cup system
- Able to use laser engraved Green plate, thin steel plate, 10 mm steel plate and polymer plate
- Dead-on printing plate registration for quick job change
- PLC control touch screen panel
- Automatic pad clean with programmable cleaning cycle
- Pad stroke & speed adjustment
- Special functions: double ink / print cycles, dwell and delay before print
- Digital pad stroke (DPS) for variable printing depth
- Hardened ground steel shaft with impregnated bushing ensure friction-free movement
- High speed and smooth machine operations