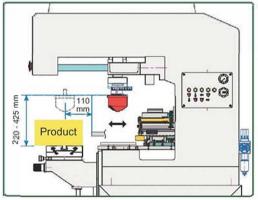

URBO125HVA (CE)

PLC control touch screen panel

Auto pad clean

Platform in / out movement (Pad clean underneath)

Maximum space for product/image with advantage of auto pad clean function

## SPECIFICATIONS

| Ink cup size :                 | Ø125 mm                  |
|--------------------------------|--------------------------|
| Printing plate size :          | 150 x 300 mm             |
| Max. speed : (dry cycle) *     | 900 / hr.                |
| Pad cylinder :                 | Ø63 x 125 mm             |
| Pad compression :              | 1,870N                   |
| Pad carriage stroke (in/out) : | 197 mm                   |
| Power:                         | 110/220V                 |
| Air consumption :              | 230 litre/min. (approx.) |
| Accuracy +/- :                 | 0.05 mm                  |
| Size : (L x W x H)             | 966 x 810 x 1,560 mm     |
| Weight :                       | 180 kg (approx.)         |